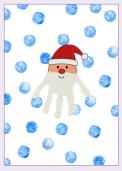

#### **AVOID A BLIZZARD**

White paint on a white background does not scan, so please avoid white snow or hand prints on white paper. It will disappear!