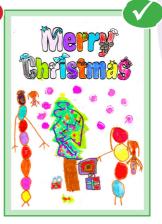

## **TEACHERS GUIDE**

- For the best results, create the artwork in class. The better the design the more funding your school will generate.
- 2. Please use the design sheets provided as we use a specific weight of paper which helps us create the best scan possible.
- The designs sheets are ALL unique. Each one has a unique pupil number printed in the top right corner. Please do not photocopy the design sheets. If you need more sheets, please contact your project organiser.
- 4. Fill the page with your design and be bold with your colours. Small lone hand prints in the middle of A4 do not reproduce well.
- 5.
- We do not enlarge images.
- Return your design sheets to your project organiser.
- All orders will be returned to your school project organiser for distribution.

SOLUTION Keep a clear edge around the design, please note any borders drawn will be shown on the final design.

Original design does not fill the page.

The design will look small when printed on the products.

**SOLUTION** Fill the page with the design.

#### **FILL THE PAGE**

Fill the page as much as possible as this will create the best results. Please ensure you keep any important text or images away from the edges!

We DO NOT enlarge images.