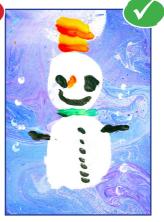

#### **AVOID A BLIZZARD**

White paint on a white background does not scan, so please avoid white snow or hand prints on white paper. It will disappear!