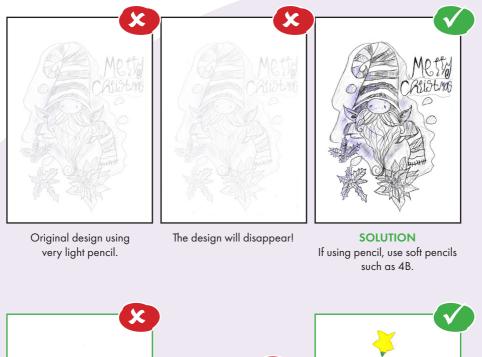

## **DESIGN TIPS**

Original design using pastel colours.

The pastel colours will print like this.

SOLUTION Use bold colours for backgrounds.

Original design with important wording close to the edge.

The wording will be cut off.

#### **BEBOLD**

Use bright colours.. Water based paints and felt tips work well. Hard pencil, charcoal and chalks do not work well.