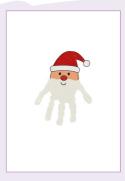

#### **AVOID A BLIZZARD**

White paint on a white background does not scan, so please avoid white snow or hand prints on white paper. It will disappear!