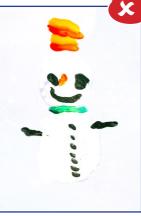

#### **AVOID A BLIZZARD**

White paint on a white background does not scan, so please avoid white snow or hand prints on white paper. It will disappear!