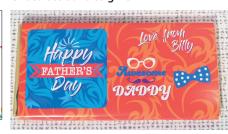

#### **DESIGN C**

#### For that special Daddy!

The Confetti Pop Card comes in a card outer sleeve and pops up, showering confetti in the air when opened.

The Milk Chocolate Bar is 80g and can match the design of Child's Pop Card.

#### Top of Pop Card