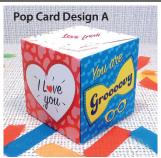

#### DESIGN A

## Sending Love to someone on a special day!

The Confetti Pop Card comes in a card outer sleeve and pops up, showering confetti in the air when opened.

The Milk Chocolate Bar is 80g and can match the design of Child's Pop Card.

## Top of Pop Card