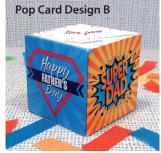

#### DESIGN B

#### For those Super Hero Dads!

The Confetti Pop Card comes in a card outer sleeve and pops up, showering confetti in the air when opened.

The Milk Chocolate Bar is 80g and can match the design of Child's Pop Card.

## **Top of Pop Card**